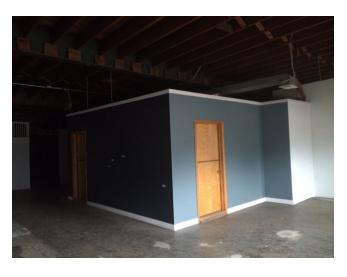

#### Highlights:

- Front store and office area
- Warehouse / shop in back
  - Overhead door in rear
    - 1 Bathroom
- Large existing pylon signs on front of building great for signage to be seen on Cicero Ave
  - Great location with high visibility
  - Lender owned, motivated seller, sold as is, where is, violations may exist