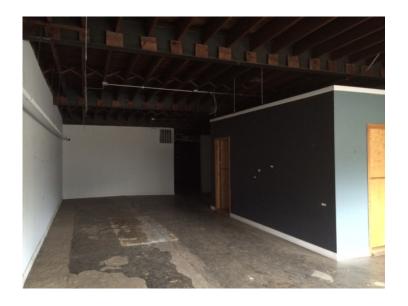

#### Highlights:

- Front store and office area
- Warehouse / shop in back
  - Overhead door in rear
    - 1 Bathroom
- Large existing pylon signs on front of building great for signage to be seen on Cicero Ave
  - Great location with high visibility
  - Lender owned, motivated seller, sold as is, where is, violations may exist