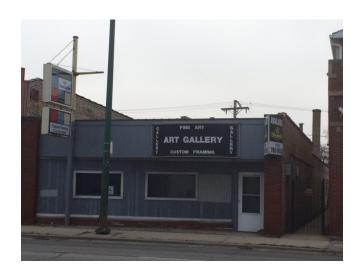

### 3714 N Cicero Ave

# Portage Park Chicago, IL 60641

## FOR SALE ~3,700 SF

#### Single Story Retail with Overhead Door

#### Highlights:

- Front store and office area
- Warehouse / shop in back
  - Overhead door in rear
    - 1 Bathroom
- Large existing pylon signs on front of building great for signage to be seen on Cicero Ave
  - Great location with high visibility
  - Lender owned, motivated seller, sold as is, where is, violations may exist