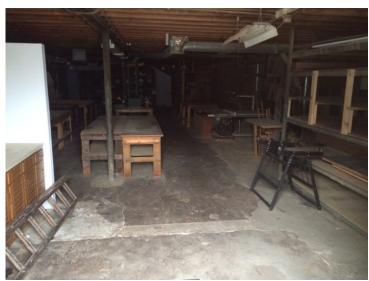

#### Single Story Retail with Overhead Door

#### Highlights:

- Front store and office area
- Warehouse / shop in back
  - Overhead door in rear
    - 1 Bathroom
- Large existing pylon signs on front of building great for signage to be seen on Cicero Ave
  - Great location with high visibility
  - Lender owned, motivated seller, sold as is, where is, violations may exist