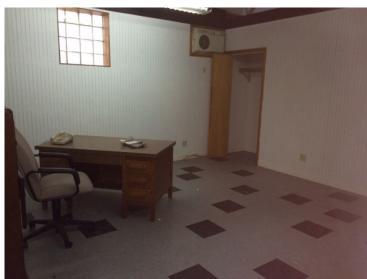

#### Single Story Retail with Overhead Door

#### Highlights:

- Front store and office area
- Warehouse / shop in back
  - Overhead door in rear
    - 1 Bathroom
- Large existing pylon signs on front of building great for signage to be seen on Cicero Ave
  - Great location with high visibility
  - Lender owned, motivated seller, sold as is, where is, violations may exist