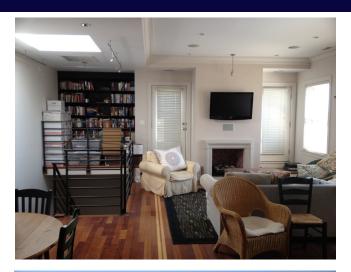

Highlights:

 Boutique, Lincoln Park office space located on Clybourn between Fullerton & Webster

 Top floor penthouse office space with luxury finishes including gourmet kitchen, crown molding, track lighting and built in bookshelves

 Elevator in building to 4th floor, 1 flight of stairs required to access penthouse unit

- Very open and spacious floor plan with lots of natural light

- Outdoor roofdeck with panoramic views of Chicago skyline

- Marble bath with rain shower & additional half bath off main room

- Washer / dryer in space

- Built in surround speakers & granite built-in conference table

 Located right near popular intersection of Clybourn and Webster, less than 1/4 mile from Webster Place Cinema, Creme de la Creme day school, and the brand new Mariano's at Webster & Ashland