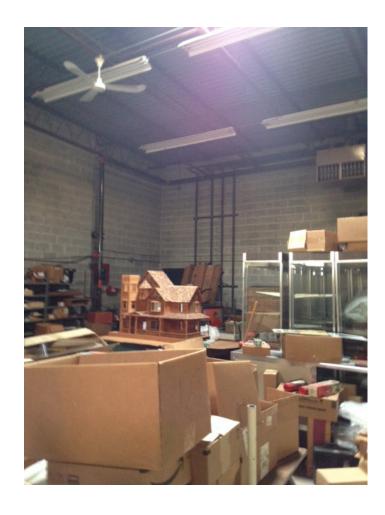

## 7617 W 100th Pl. Unit #7611 - C

FOR SALE ~5,500 SF

Warehouse Condo with Drive In Door

Lender owned and motivated seller!

### **Property Highlights** 7617 W 100th Pl. Unit #7611 - C

Price: \$249,000 Listing Type: For Sale Property Type: Industrial Taxes: \$23,730.69 (2013) PIN #(s): 23-12-400-039-1003 ASF: 5,500 Sq Ft

### Highlights:

- Drive - In Door / Overhead Door

- Warehouse Commercial Condo in excellent condition

- All brick building

- Within minutes to highway I-294

- LENDER OWNED, MOTIVATED SELLER

Sold as-is, where-is, violations may exist