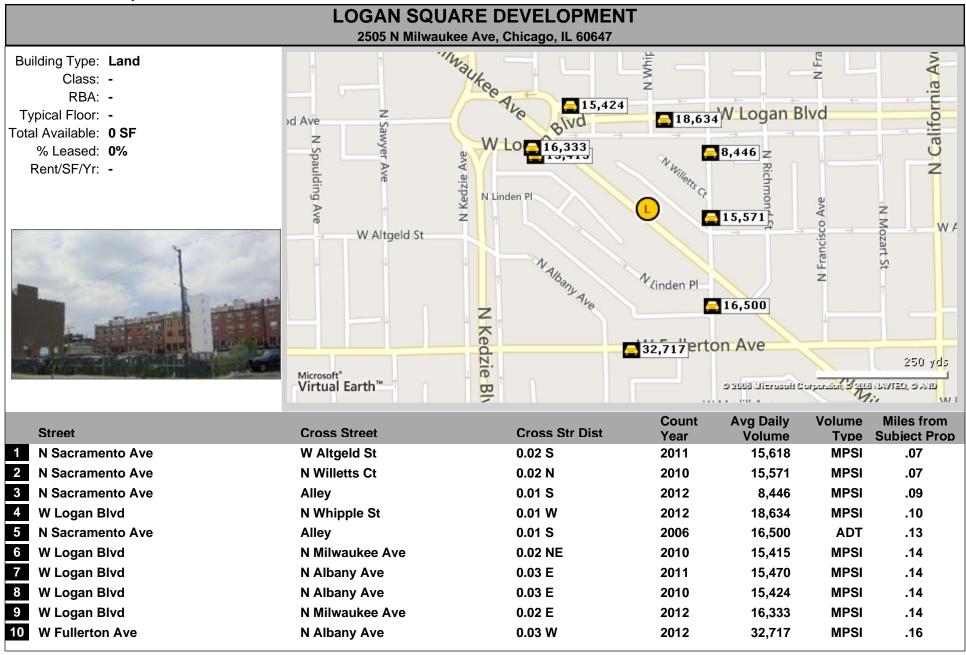

### **LOGAN SQUARE DEVELOPMENT**

2505 N Milwaukee Ave, Chicago, IL 60647

Building Type: Land Total Available: 0 SF

Class: - % Leased: **0%** RBA: - Rent/SF/Yr: -

Typical Floor: -

| adius                  | 1 Mile  |        | 3 Mile  |        | 5 Mile    |        |
|------------------------|---------|--------|---------|--------|-----------|--------|
| Population             |         |        |         |        |           |        |
| 2019 Projection        | 63,271  |        | 470,672 |        | 1,231,085 |        |
| 2014 Estimate          | 65,198  |        | 482,553 |        | 1,226,310 |        |
| 2010 Census            | 73,110  |        | 533,995 |        | 1,249,730 |        |
| Growth 2014 - 2019     | -2.96%  |        | -2.46%  |        | 0.39%     |        |
| Growth 2010 - 2014     | -10.82% |        | -9.63%  |        | -1.87%    |        |
| 2014 Population by Age | 65,198  |        | 482,553 |        | 1,226,310 |        |
| Age 0 - 4              | 5,465   | 8.38%  | 41,454  | 8.59%  | 97,882    | 7.98%  |
| Age 5 - 9              | 4,398   | 6.75%  | 33,386  | 6.92%  | 76,632    | 6.25%  |
| Age 10 - 14            | 3,644   | 5.59%  | 26,941  | 5.58%  | 62,736    | 5.12%  |
| Age 15 - 19            | 3,421   | 5.25%  | 25,063  | 5.19%  | 60,388    | 4.92%  |
| Age 20 - 24            | 4,403   | 6.75%  | 31,952  | 6.62%  | 78,102    | 6.37%  |
| Age 25 - 29            | 6,716   | 10.30% | 49,019  | 10.16% | 118,386   | 9.65%  |
| Age 30 - 34            | 7,777   | 11.93% | 56,245  | 11.66% | 133,693   | 10.90% |
| Age 35 - 39            | 6,711   | 10.29% | 48,348  | 10.02% | 114,376   | 9.33%  |
| Age 40 - 44            | 5,229   | 8.02%  | 38,046  | 7.88%  | 92,232    | 7.52%  |
| Age 45 - 49            | 4,060   | 6.23%  | 30,130  | 6.24%  | 77,594    | 6.33%  |
| Age 50 - 54            | 3,376   | 5.18%  | 25,310  | 5.25%  | 70,044    | 5.71%  |
| Age 55 - 59            | 2,851   | 4.37%  | 21,545  | 4.46%  | 63,180    | 5.15%  |
| Age 60 - 64            | 2,367   | 3.63%  | 17,916  | 3.71%  | 55,144    | 4.50%  |
| Age 65 - 69            | 1,742   | 2.67%  | 13,303  | 2.76%  | 42,701    | 3.48%  |
| Age 70 - 74            | 1,190   | 1.83%  | 9,169   | 1.90%  | 30,595    | 2.49%  |
| Age 75 - 79            | 810     | 1.24%  | 6,271   | 1.30%  | 21,503    | 1.75%  |
| Age 80 - 84            | 530     | 0.81%  | 4,207   | 0.87%  | 14,929    | 1.22%  |
| Age 85+                | 508     | 0.78%  | 4,247   | 0.88%  | 16,192    | 1.32%  |
| Age 65+                | 4,780   | 7.33%  | 37,197  | 7.71%  | 125,920   | 10.27% |
| Median Age             | 32.90   |        | 33.00   |        | 34.50     |        |
| Average Age            | 33.30   |        | 33.40   |        | 35.50     |        |