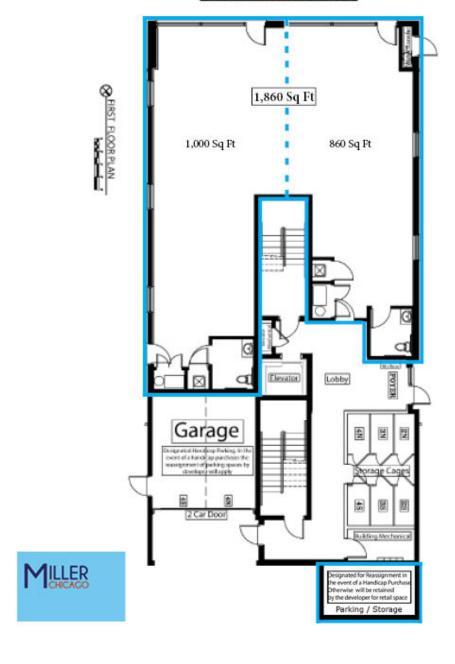

Price: \$25 / Sq Ft
Listing Type: For Lease
Property Type: R etail / Office

Lease Type: NNN Extras: \$4.50 / Sq Ft Size: 1,860 Sq Ft Min. Divisible: 860 Sq Ft Max Contiguous: 1,860 Sq Ft

Ceiling Heights: 15' Basement: None Year Built: 2014

#### Highlights:

- New Construction space with large storefront windows and 15ft ceilings!
- Excellent location on Milwaukee Avenue in Logan Square. Directly across the street from the new Mega Mall development that is expected to open in 2015-2016!
- 1,860 Sq Ft total, or space can be divided to two smaller spaces: 1) 860 Sq Ft and 2) 1,000 Sq Ft
- 400 Amp, 3-phase electrical on two 200-amp panels (one in each side of space, so demised spaces will be delivered with 200 amp each)
- Each demised space will have 4 tons A/C (8 tons total in 1,860 Sq Ft space)
- 1 garage parking space or storage space may be available at an additional cost
- Conveniently located to public transportation, 0.3 miles to the California stop of the Blue Line, 0.5 miles to the Logan Square stop of the Blue Line, ~300 ft to Fullerton Bus stop at Fullerton & Milwaukee, 400 ft to Milwaukee Avenue bus at Milwaukee & Sacramento, and 0.3 miles to the DIVVY bike station at California & Milwaukee