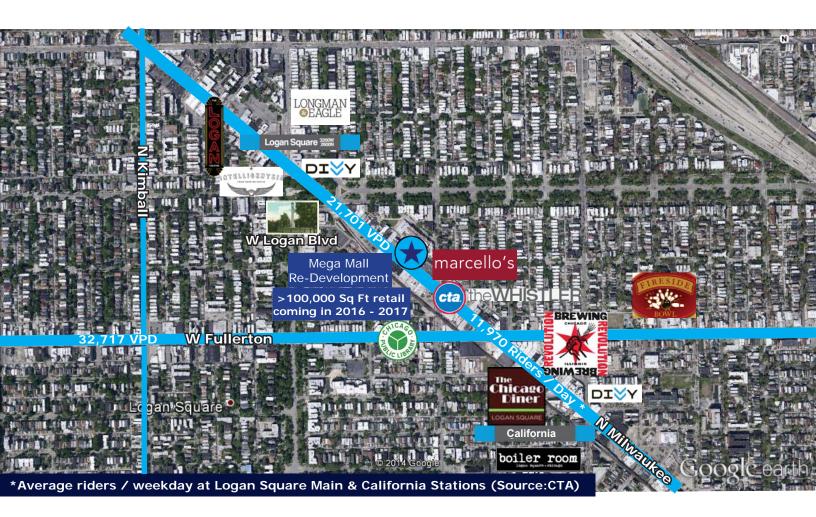

# FOR LEASE 860 - 1,860 SF

Logan Square Retail - NEW CONSTRUCTION

Excellent location on Milwaukee Av, located 0.3 miles to the California Blue Line stop, 0.5 miles to the Logan Square Blue Line stop.

#### Highlights:

- New Construction space with large storefront windows and 15ft ceilings!
- Excellent location on Milwaukee Avenue in Logan Square. Directly across the street from the new Mega Mall development that is expected to open in 2015-2016!
- 1,860 Sq Ft total, or space can be divided to two smaller spaces: 1) 860 Sq Ft and 2) 1,000 Sq Ft
- 400 Amp, 3-phase electrical on two 200-amp panels (one in each side of space, so demised spaces will be delivered with 200 amp each)
- Each demised space will have 4 tons A/C (8 tons total in 1,860 Sq Ft space)
- 1 garage parking space or storage space may be available at an additional cost
- Conveniently located to public transportation, 0.3 miles to the California stop of the Blue Line, 0.5 miles to the Logan Square stop of the Blue Line, ~300 ft to Fullerton Bus stop at Fullerton & Milwaukee, 400 ft to Milwaukee Avenue bus at Milwaukee & Sacramento, and 0.3 miles to the DIVVY bike station at California & Milwaukee