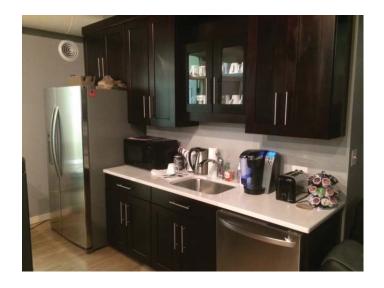

#### Office breakdown / summary:

- 2 large exterior offices with windows
- 2 two-person exterior offices with windows
- 1 two-person interior office (no windows
- 3 small exterior offices with windows
- 1 very small 1 person interior office (no windows)
- Large conference room (seats up to 14 people) with windows
- Kitchenette with stainless steel refrigerator and dishwasher
- 2 bathrooms, one in front and one in back
- Area local tenants include Barnes & Noble, Einstein Bros Bagels, Potbelly's Sandwich Works, Macku Sushi, & Chase Bank
- Available for December 15 move-in