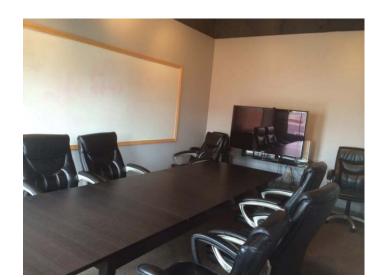

#### Office breakdown / summary:

- 2 large exterior offices with windows
- 2 two-person exterior offices with windows
- 1 two-person interior office (no windows
- 3 small exterior offices with windows
- 1 very small 1 person interior office (no windows)
- Large conference room (seats up to 14 people) with windows
- Kitchenette with stainless steel refrigerator and dishwasher
- 2 bathrooms, one in front and one in back
- Area local tenants include Barnes & Noble, Einstein Bros Bagels, Potbelly's Sandwich Works, Macku Sushi, & Chase Bank
- Available for December 15 move-in