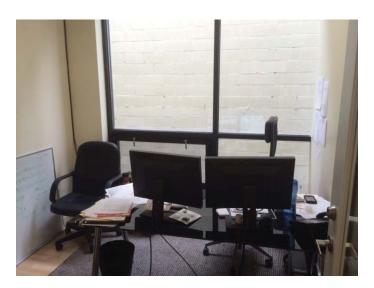

#### Office breakdown / summary:

- 2 large exterior offices with windows
- 2 two-person exterior offices with windows
- 1 two-person interior office (no windows
- 3 small exterior offices with windows
- 1 very small 1 person interior office (no windows)
- Large conference room (seats up to 14 people) with windows
- Kitchenette with stainless steel refrigerator and dishwasher
- 2 bathrooms, one in front and one in back
- Area local tenants include Barnes & Noble, Einstein Bros Bagels, Potbelly's Sandwich Works, Macku Sushi, & Chase Bank
- Available for December 15 move-in